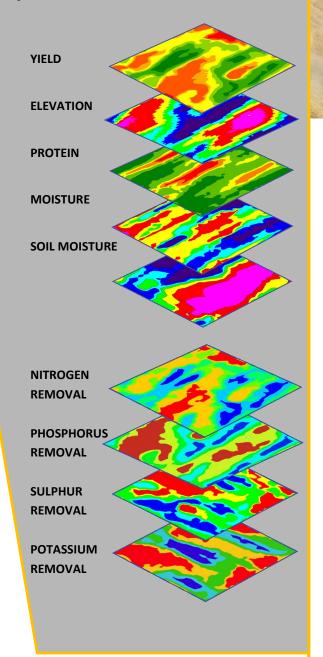

- 1.Real-time in field measurements of Protein, Yield and Soil Moisture.
- 2.Collecting, collating and processing the farm field data and generating a complete set of Field Maps;
- Protein, Oil, Moisture, Starch Maps
- Yield Maps
- Protein/Yield Correlation Quadrant Maps
- Nitrogen Removal Maps
- Sulphur Removal Maps
- Potassium Removal Maps
- Phosphorous Removal Maps
- Nitrogen Use Efficiency Maps
- Water Use Efficiency Maps
- 3.Creating Variable Rate Fertilization Prescriptions based on real Nitrogen measurements
- 4. Soil and Moisture Diagnosis and Remediation

www.cropscanag.com

Protein and Yield provide the complete picture of Nitrogen Availability and Uptake across the field.

Contact Sydney Office Email: sales@nextinstruments.net Ph: +612 9771 5444

Denver(USA) Office Email: victoria.clancy@nextinstruments.net Ph: +1 (720) 435 1139