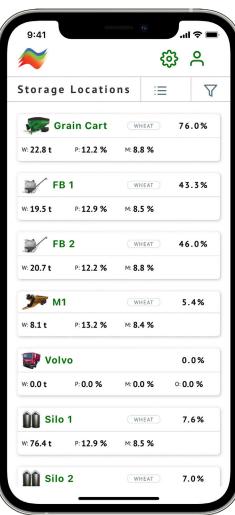

The customisable Virtual Grain Storage allow users to:

- Add or delete storage locations
- Transfer grain from one storage location to another
- View current field average for quantity and quality
- view running averages for all in-field and site storage locations
- Split grain transfers across two storage location
- Simulate grain blending into two or more storage locations
- Create and email site storage reports

## Virtual Grain Storage

View grain quantity & quality across virtual grain storage locations to improve grain marketing and deliveries