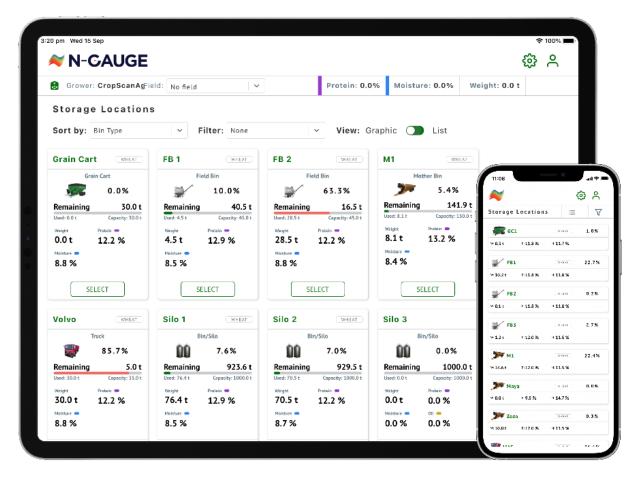

The customisable Virtual Grain Storage allow users to:

- Add or delete storage locations
- Transfer grain from one storage location to another
- View current field average for quantity and quality
- view running averages for all in-field and site storage locations
- Split grain transfers across two storage location
- Simulate grain blending into two or more storage locations
- Create and email site storage reports

## Virtual Grain Storage

View grain quantity & quality across virtual grain storage locations to improve grain marketing and deliveries

### **Blending Estimator**

Maximise you grain contracts and deliveries. Blend grain based on stored protein, moisture & oil

Download now from