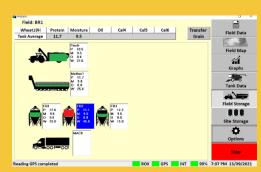

## It's time to N-GAUGE your data

CropScanAg N-GAUGE Grain Logistics App tracks grain transfers from the harvester to the grain buyer. Farmers using the CropScan On Combine Grain Analysers can access the N-GAUGE App to sync virtual grain transfers from the field to farm site storage locations. Farmers can view the quality and quantity attributes of each load of grain from the harvester display to other partners across the farm via a smart device.

The customisable Virtual Grain Storage allow users to:

- Add or delete storage locations
- Transfer grain from one storage location to another
- View current field average for quantity and quality
- view running averages for all in-field and site storage locations
- Split grain transfers across two storage location
- Simulate grain blending into two or more storage locations
- Create and email site storage reports

## Virtual Grain Storage

View grain quantity & quality across virtual grain storage locations to improve grain marketing and deliveries