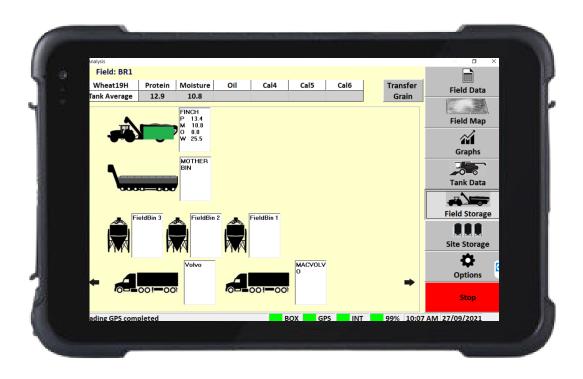

## Manage Quantity and Quality of Grain directly from the combine

## CNHI CANBUS INTERGRATION LICENCE

The CropScan to CNHI CANBUS Integration allows users to log the Yield data along with the Protein, Moisture and Oil data into the CropScan display. The CANBUS Integration enables the CropScan to generate yield maps and automatically populate the grain tank weight in the CropScan Grain Logistics screen thereby improving the grain transfer weight functions. The CANBUS integration feature brings the quality and quantity attributes together to improve on-farm grain logistics and nutrient management planning for the next harvest.

The CropScan display scans the CANBUS messages every second to automate the CropScan operation reducing user interaction and simplify the CropScan display operation.

Kit includes, CropScan Display to J1939 CANBUS interface cable. software licence registration key,