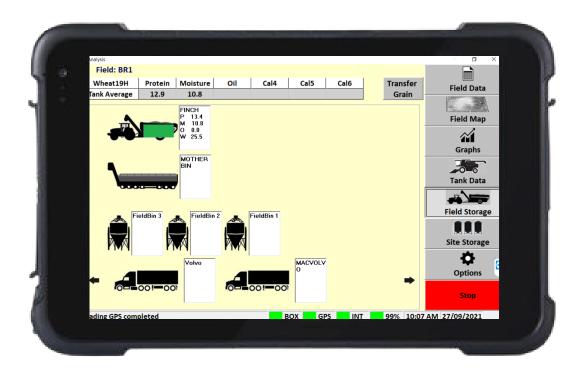

## LICENCES AND SUBSCRIPTIONS



## MEASURE MANAGE GROW

## Manage Quantity and Quality of Grain directly from the combine

## SIM CARD SUBSCRIPTION

An optional SIM Card Subscription simplifies the user connection process between the CropScan display and the CropScanAg Cloud. The SIM card is pre installed to the CropScan display and maintains a 12-month internet connection for data syncing, software and calibration updates. The user can renew the subscription via their dealer.



SIM Card Subscription Kits include, SIM Card and 12 month data plan. Renew and activate SIM Cards via the CropScanAg Cloud Web Portal. (Australia Only)