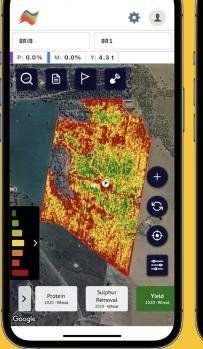

#### Map view

View your Protein, Moisture, Oil and Yield Maps from your smart device.

Grain Logistics - View grain quantity & quality across virtual grain storage locations to improve grain marketing and deliveries.

Harvest View - View your Protein, Moisture, Oil and Yield Maps from your smart device.