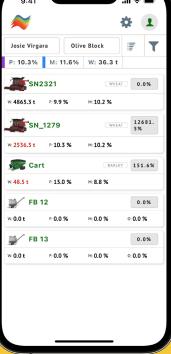

## Virtual Grain Storage

View grain quality & quantity across virtual grain storage locations to improve grain marketing and deliveries.

Grain Logistics - View grain quantity & quality across virtual grain storage locations to improve grain marketing and deliveries.

Harvest View - View your Protein, Moisture, Oil and Yield Maps from your smart device.