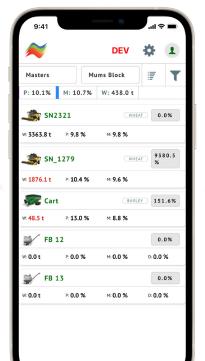

## Virtual Grain Storage

View grain quality & quantity across virtual grain storage locations to improve grain marketing and deliveries.

Grain Logistics - View grain quantity & quality across virtual grain storage locations to improve grain marketing and deliveries.

Harvest View - View your Protein, Moisture, Oil and Yield Maps from your smart device.