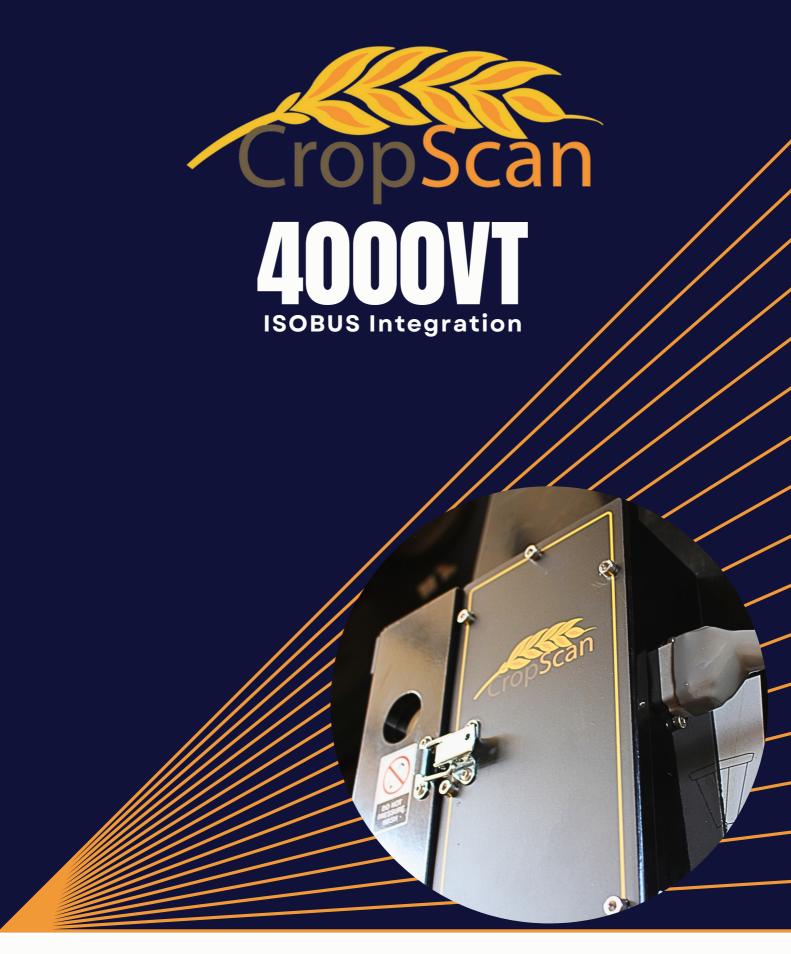

## **ON-COMBINE GRAIN ANALYSER**

cropscanag.com

NEXT GENERATION NIR ON-COMBINE GRAIN ANALYSER

INTEGRATED ON CASE IH AND NEW HOLLAND COMBINES

Near Infrared Transmission Technology is the world standard when it comes to measuring whole grains.

- Rugged and reliable sampling chamber, spectrometer and integrated ISOBUS Virtual Terminal.
- Measure REAL-TIME Protein, Moisture, Oil, Fibre and Starch for all major crop types.
- 3-4 second scan speed for high density maps.
- CropScan is the only On-Combine Grain Analyser specifically designed for whole grains.