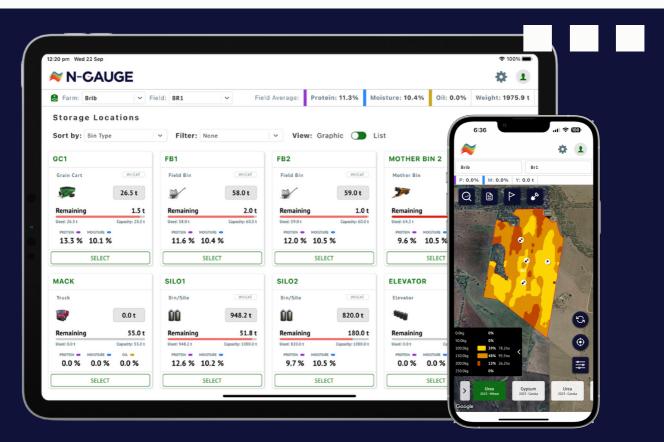

#### HARVEST MANAGER

**3Yr Subscription included** 

- Digital Grain Storage Management.
- Track and manage every tank load of grain from the field to delivery.
- Segregate and blend grain based on quality attributes.
- View Protein, Oil, Moisture and Yield Maps.

### NUTRIENT MANAGER

#### **Optional Subscription**

- From App to Map: Simplifying the Protein to Prescription Strategy.
- Generate variable rate prescription maps from harvest data.
- Reports and built-in analytics for Field Performance and Nutrient Removal.
- Create and send Rx prescriptions to your machinery platform.