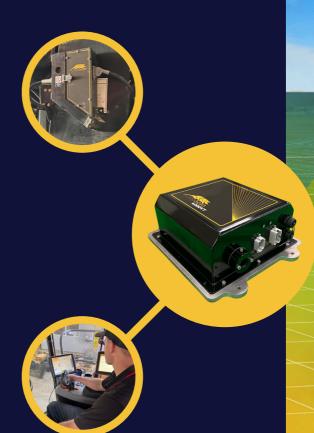

- Rugged and reliable sampling chamber, spectrometer and integrated ISOBUS Virtual Terminal.
- Measure REAL-TIME Protein, Moisture, Oil, Fibre and Starch for all major crop types.
- 3-4 second scan speed for high density maps.
- CropScan is the only On-Combine Grain Analyser specifically designed for whole grains.

SYNC N-GAUGE WITH MACHINERY PLATFORM

cropscanag.com